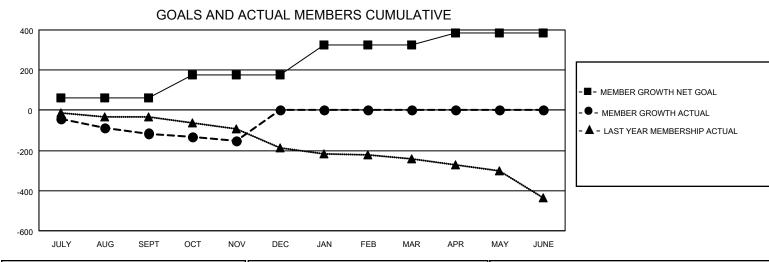

## GAT MONTHLY MEMBERSHIP PROGRESS REPORT

Multiple District 24

Results as of: 11/30/2020 LOCATION: VIRGINIA

| Clubs         |               |             |               | Members               |                        |                         |                                                    |  |  |
|---------------|---------------|-------------|---------------|-----------------------|------------------------|-------------------------|----------------------------------------------------|--|--|
|               | RESULTS FOR   | R 2020-2021 |               | RESULTS FOR 2020-2021 |                        |                         |                                                    |  |  |
| QUARTER       | NEW CLUB GOAL | NEW CLUBS   | DROPPED CLUBS | QUARTER MEM           | BER GROWTH NET<br>GOAL | MEMBER GROWTH<br>ACTUAL | DROPPED<br>MEMBERS ACTUAL<br>(including transfers) |  |  |
| JULY/AUG/SEPT | 1             | 0           | 4             | JULY/AUG/SEPT         | 60                     | 91                      | 182                                                |  |  |
| OCT/NOV/DEC   | 1             | 0           | 0             | OCT/NOV/DEC           | 115                    | 86                      | 113                                                |  |  |
| JAN/FEB/MAR   | 3             | 0           | 0             | JAN/FEB/MAR           | 150                    | 0                       | 0                                                  |  |  |
| APR/MAY/JUNE  | 0             | 0           | 0             | APR/MAY/JUNE          | 60                     | 0                       | 0                                                  |  |  |