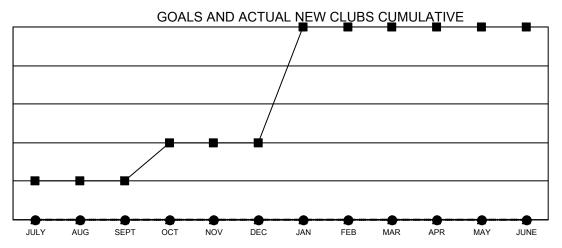

- CURRENT YEAR ACTUAL NEW CLUBS

- ▲ - LAST YEAR ACTUAL NEW CLUBS

| DROPPED CLUBS: 4  |     | 56 CLUBS OF 255 ADDED 1 OR MORE | GENDER DISTRIBUTION                |                |       |
|-------------------|-----|---------------------------------|------------------------------------|----------------|-------|
|                   |     | NEW MEMBERS                     | MALE                               | 3,956 (65.57%) |       |
| DROPPED MEMBERS   |     |                                 | FEMALE                             | 2,077 (34.43%) |       |
|                   |     |                                 |                                    |                |       |
| DECEASED          | 48  | CLICK HERE FOR CUMULATIVE       | TOTAL FAMILY UNIT MEMBERS          |                | 1,064 |
| CLUB CANCELLED 26 |     | MEMBERSHIP DATA                 |                                    |                | 507   |
| OTHER             | 221 |                                 | FAMILY MEMBERS PAYING HALF 53 DUES |                |       |
| TOTAL             | 295 |                                 |                                    |                |       |